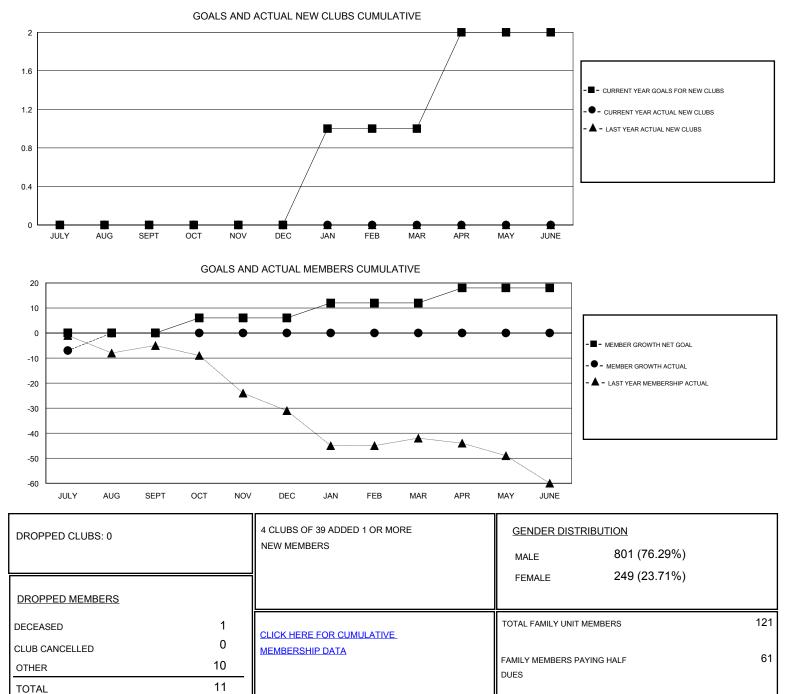

## District 26 M1

Results as of: 7/31/2019

| GMT:                  | LOCATION MISSOURI |           |               |                       |                           |                         | GMT CA                                             |
|-----------------------|-------------------|-----------|---------------|-----------------------|---------------------------|-------------------------|----------------------------------------------------|
| Clubs                 |                   |           |               | Members               |                           |                         |                                                    |
| RESULTS FOR 2019-2020 |                   |           |               | RESULTS FOR 2019-2020 |                           |                         |                                                    |
| QUARTER               | NEW CLUB GOAL     | NEW CLUBS | DROPPED CLUBS | QUARTER               | MEMBER GROWTH NET<br>GOAL | MEMBER GROWTH<br>ACTUAL | DROPPED<br>MEMBERS ACTUAL<br>(including transfers) |
| JULY/AUG/SEPT         | 0                 | 0         | 0             | JULY/AUG/SEPT         | 0                         | 6                       | 11                                                 |
| OCT/NOV/DEC           | 0                 | 0         | 0             | OCT/NOV/DEC           | 6                         | 0                       | 0                                                  |
| JAN/FEB/MAR           | 1                 | 0         | 0             | JAN/FEB/MAR           | 6                         | 0                       | 0                                                  |
| APR/MAY/JUNE          | 1                 | 0         | 0             | APR/MAY/JUNE          | 6                         | 0                       | 0                                                  |